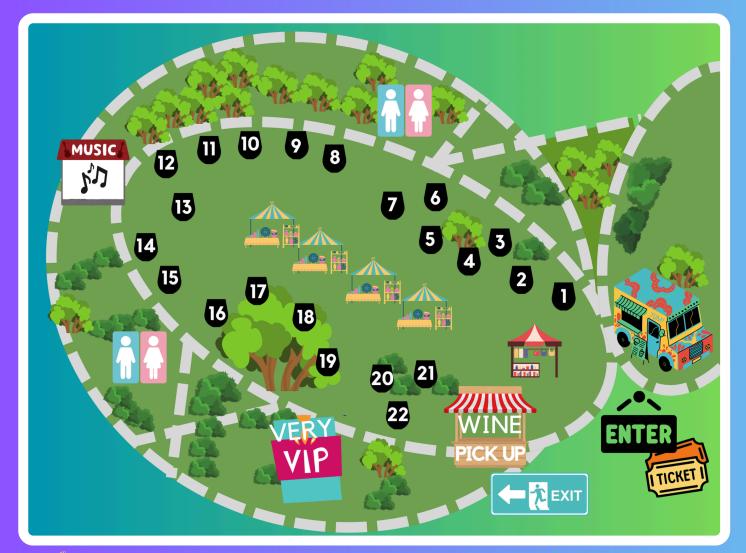

## Mireries

- Harmony Winery
- 2 Winzerwald Winery
- 3 Cultured Urban Winery
- 4 Two EE's Winery
- 5 Hooker Corner Winery
- Holtkamp Winery
- 7 Indiana Tea
- Buck Creek Winery
- 9 Cupka's Bee Good Meadery
- 10 Byler Lane Winery
- 11 Oliver Winery
- 12 Fruitshine Wine
- 13 Easley Winery
- 14 Sip & Share Wines
- 15 Ertel Cellars Winery
- 16 Kekionga Craft Co
- 17 Pilgrimage Wine Company
- 18 Country Heritage Winery
- 19 Mad Horn Meadery & Cabana Bay
- 20 Ash And Elm Cider Co
- 21 Whyte Horse Winery
- 22 Hymn and Herd Winery